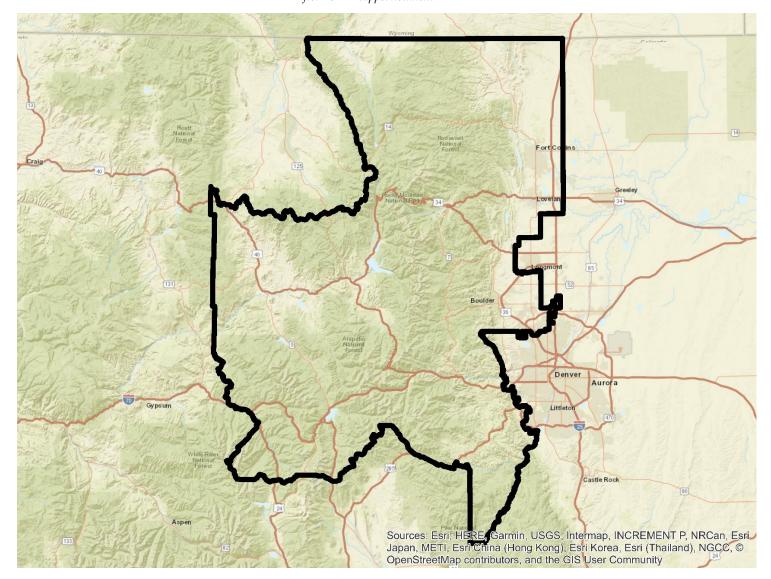

# **Congressional District 2**

After 2011 Reapportionment

## **Counties within District**

- Adams
- Boulder
- Broomfield
- Clear Creek
- Eagle
- Gilpin
- Grand
- Jefferson
- Summit
- Weld