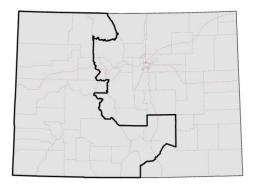

# **Congressional District 3**

After 2011 Reapportionment

# **Counties within District**

| Alamosa    | Mineral    |
|------------|------------|
| Archuleta  | Moffat     |
| Conejos    | Montezuma  |
| Costilla   | Montrose   |
| Custer     | Otero      |
| Delta      | Ouray      |
| Dolores    | Pitkin     |
| Garfield   | Pueblo     |
| Gunnison   | Rio Blanco |
| Hinsdale   | Rio Grande |
| Huerfano   | Routt      |
| Jackson    | Saguache   |
| La Plata   | San Juan   |
| Las Animas | San Miguel |
| Mesa       | Ū.         |
|            |            |