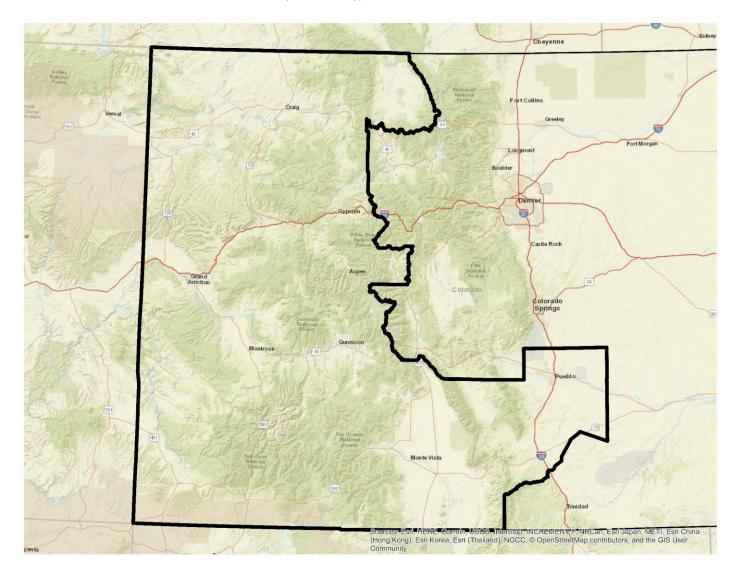

# **Congressional District 3**

After 2011 Reapportionment

# **Counties within District**

| Alamosa    | Mineral    |
|------------|------------|
| Archuleta  | Moffat     |
| Conejos    | Montezuma  |
| Costilla   | Montrose   |
| Custer     | Otero      |
| Delta      | Ouray      |
| Dolores    | Pitkin     |
| Garfield   | Pueblo     |
| Gunnison   | Rio Blanco |
| Hinsdale   | Rio Grande |
| Huerfano   | Routt      |
| Jackson    | Saguache   |
| La Plata   | San Juan   |
| Las Animas | San Miguel |
| Mesa       | Ū.         |
|            |            |