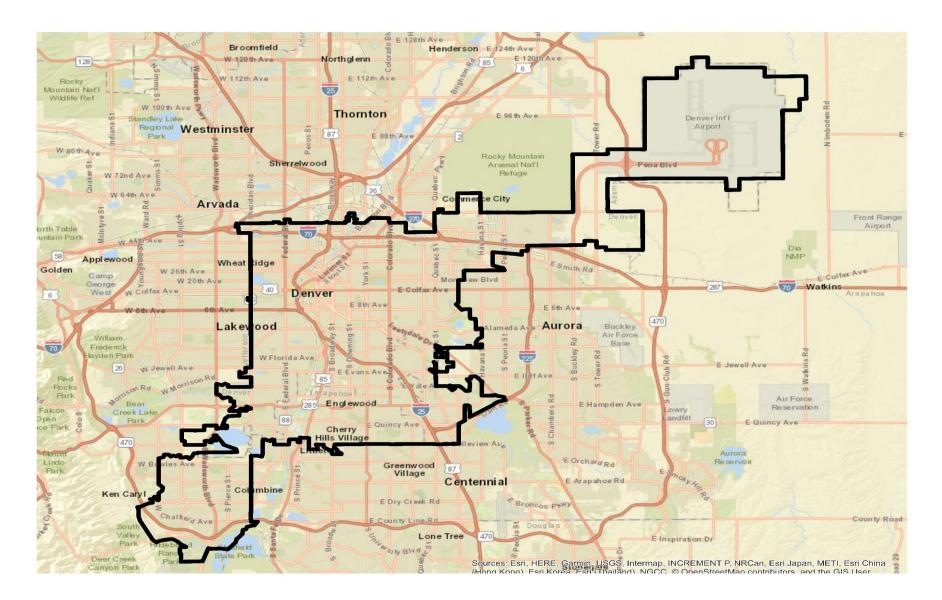

## **Congressional District 1**

After 2011 Reapportionment

#### **Counties within District**

- Arapahoe
- Denver
- Jefferson

## **Communities within District**

- Bow Mar
- Cherry Hills Village
- Columbine
- Denver
- Englewood
- Glendale
- Holly Hills
- Ken Caryl
- Sheridan