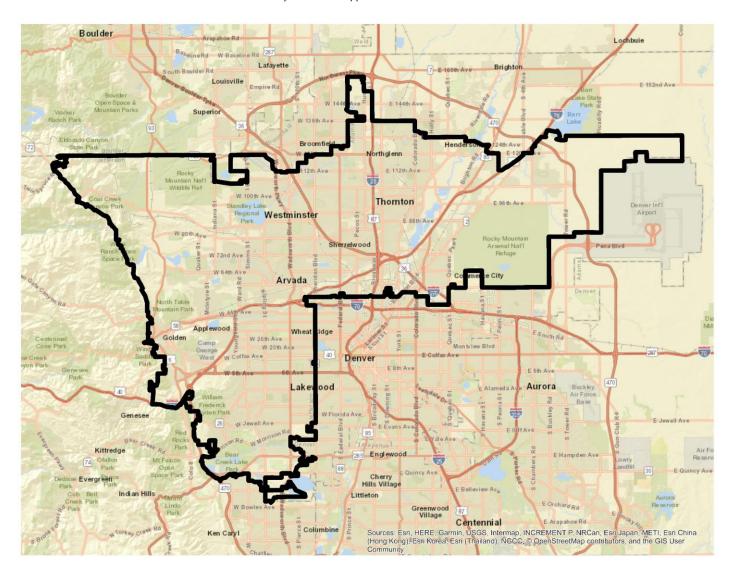

# Colorado Legislative District Information Congressional District 7

After 2011 Reapportionment

### **Counties within District**

- Adams
- Arapahoe
- Jefferson

### **Communities within District**

| Applewood          | Lakewood           |
|--------------------|--------------------|
| Arvada             | Mountain View      |
| Berkley            | North Washington   |
| Commerce City      | Northglenn         |
| Derby              | Shaw Heights       |
| East Pleasant View | Sherrelwood        |
| Edgewater          | Thornton           |
| Fairmount          | Twin Lakes         |
| Federal Heights    | Welby              |
| Golden             | West Pleasant View |
| Lakeside           | Westminster        |
|                    | Wheat Ridge        |